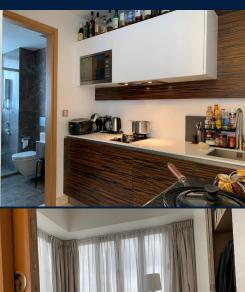

#### **INTERIOR FACILITIES**

Air-Conditioning

Balcony

Jacuzzi

### **OTHER INTERIOR FEATURES**

Audio System

Cooker Hob/Hood

Dishwasher

Fridge