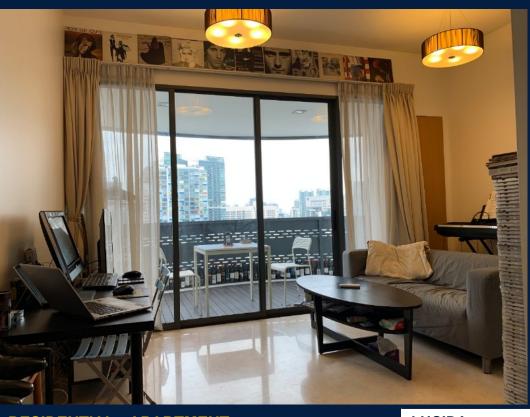

# **RESIDENTIAL - APARTMENT** 624SQFT (58SQM) / S\$1,150,000

# **RESIDENTIAL - APARTMENT**

LUCIDA, 2, SUFFOLK ROAD, NEWTON, NOVENA,

**SINGAPORE 307780** 

**LISTING ID:** SGLA62055149 **TENURE: FREEHOLD** ■ TITLE: STRATA TITLE **SIZE BUILT-UP:** 624SQFT (58SQM) SITE AREA: 20,383SQFT (1,894SQM)

NO. OF FLOORS:

N/A - HIGH FLOOR ■ FLOOR/LEVEL:

**BED ROOMS: BATH ROOMS: MAIDS ROOMS:** N/A ■ PARKING SPACES: N/A **LAYOUT TYPE:** N/A FACING: **NORTH ■ VIEWING: CITY VIEW** 

S\$1,150,000 NEGOTIAE 1,842PSF (19,837PSM) 2011, 10YRS **SELLING PRICE:** 

**■ COMPLETION YEAR: CONDITION: RENOVATED** 

**FURNISHING:** PARTIALLY FURNISHED

FEB 25, 2021 **LISTING DATE:** 